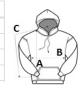

### SIZE SPECIFICATION (CM)

|                   | XS   | S    | М    | L    | XL   |
|-------------------|------|------|------|------|------|
| Pcs./€            | 20   | 20   | 20   | 20   | 20   |
| Body Length (A)   | 61   | 63   | 65   | 67   | 69   |
| Chest Width (B)   | 47   | 50   | 53   | 56   | 59   |
| Sleeve Length (C) | 69,5 | 70,5 | 71,5 | 72,5 | 73,5 |