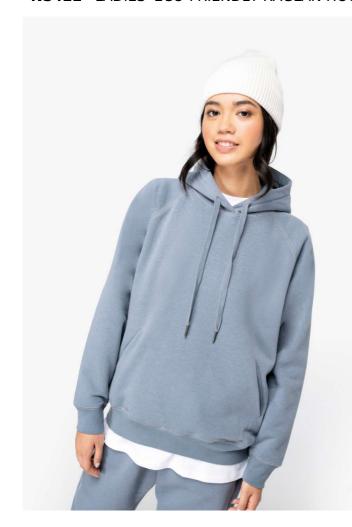

# NS422 LADIES' ECO-FRIENDLY RAGLAN HOODED SWEATSHIRT

native 🖢 spirit

### **MAIN FEATURES**

350 g/m<sup>2</sup>

 $65\ \%$  organic cotton /  $35\ \%$  post-consumer recycled polyester

Ringspun combed cotton

Regular fit with raglan sleeves

Brushed 3-ply fleece, LSF (Low Shrinkage Fleece)

Enzyme-washed

Cover stitch on armholes, sides, bottom hem and cuffs

Two side pockets

Hood lined with main material

1/2 circle in the back

Flat drawstrings with recycled metal tips

Jersey inner taped neck

1 x 1 rib

## COLORS:

Ivory

19 Aug 2025 23:44:11 Page 1 of 1