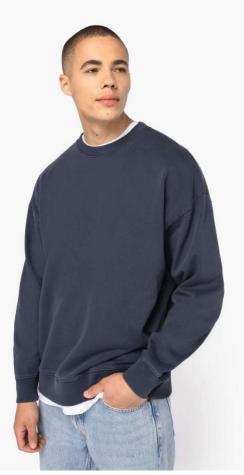

# NS447 UNISEX WASHED EFFECT OVERSIZE ROUND NECK SWEATSHIRT New

# MAIN FEATURES

300 g/m<sup>2</sup> 100% organic cotton Combed cotton Enzyme-washed Oversized cut with dropped shoulders 3-ply brushed fleece 1/2 circle in the back 2x1 ribbed neck, cuffs and hem Matching herringbone taped neck inside collar Garment dyed after assembly: colours may vary slightly from item to item This product is likely to rub off in contact with light surfaces or garments

#### COLORS:

Washed Black

Washed Navy Blue