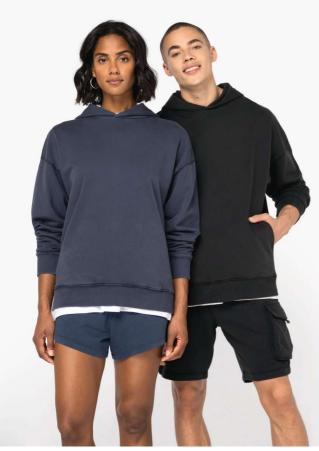

# NS448 UNISEX WASHED EFFECT OVERSIZE HOODED SWEATSHIRT New

### MAIN FEATURES

| 300 g/m <sup>2</sup>                                                         |
|------------------------------------------------------------------------------|
| 100% organic cotton                                                          |
| Combed cotton                                                                |
| Enzyme-washed                                                                |
| Oversized cut with dropped shoulders                                         |
| 3-ply brushed fleece                                                         |
| 1/2 circle in the back                                                       |
| Hood lined in main material                                                  |
| Minimalist side pockets                                                      |
| 2x1 ribbed cuffs and hem                                                     |
| Matching herringbone taped neck inside collar                                |
| Garment dyed after assembly: colours may vary slightly from item to item     |
| This product is likely to rub off in contact with light surfaces or garments |
| Suggested Decoration:                                                        |

#### COLORS:

Washed Black

Washed Navy Blue