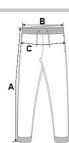

### **SIZE SPECIFICATION (CM)**

|                 | XS | S      | M      | L      | XL  | 2XL    | 3XL    | 4XL    |
|-----------------|----|--------|--------|--------|-----|--------|--------|--------|
| Pcs./€          | 20 | 20     | 20     | 20     | 20  | 20     | 20     | 20     |
| Waist Width (B) |    | 34     | 36     | 38     | 40  | 43     | 46     | 49     |
| Outseam (A)     |    | 103.75 | 104.50 | 105.25 | 106 | 106.75 | 107.50 | 108.25 |
| Hip Width (C)   |    | 45     | 48     | 51     | 54  | 57     | 60     | 63     |