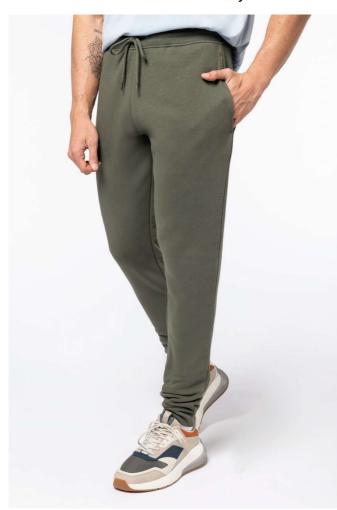

# NS700 ECO-FRIENDLY MEN'S JOGGING TROUSERS

native **\** spirit

### **MAIN FEATURES**

300 g/m<sup>2</sup>

85 % organic cotton / 15 % post-consumer recycled polyester

Ringspun combed cotton

3-ply brushed fleece, LSF (Low Shrinkage Fleece)

 $1 \times 1$  rib waistband with drawstring and buttonhole eyelet

Side pockets and one back pocket with piping

1 x 1 rib leg hem