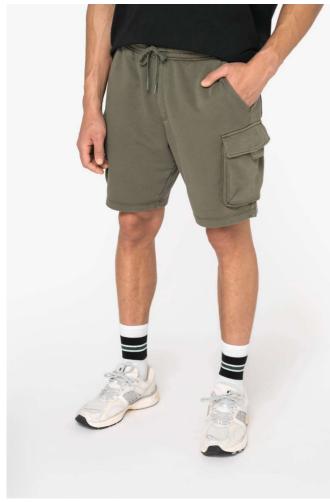

## NS717 MEN'S FRENCH TERRY WASHED EFFECT CARGO SHORTS New

native 🍆 spirit

## MAIN FEATURES

| 300 g/m <sup>2</sup>                                                             | Ì |
|----------------------------------------------------------------------------------|---|
| 85% organic cotton/15% post-consumer recycled polyester                          |   |
| Combed cotton                                                                    |   |
| Enzyme-washed                                                                    |   |
| French Terry 3-ply LST (Low Shrinkage Terry: pre-shrunk fleece)                  |   |
| Elasticated belt                                                                 |   |
| Flat drawstring with recycled plastic tip, matching matt                         |   |
| Embroidered eyelets                                                              |   |
| False fly                                                                        |   |
| Double overstitching on front and back for extra support                         |   |
| Side pockets and side gusset patch pockets at hem with flaps                     |   |
| Back patch pockets                                                               |   |
| Twin-needle overstitching at hem                                                 |   |
| Garment dyed after assembly: colours may vary slightly from one piece to another |   |
| This product is likely to rub off in contact with light surfaces or garments     |   |
| Suggested Decoration:                                                            |   |
| Digital printing (DTF), DTG, Embroidery, Heat transfer, Screen printing          |   |