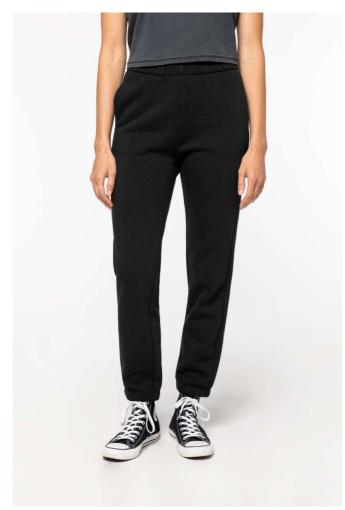

# NS722 LADIES' JOGGING TROUSERS

native 🦴 spirit

### **MAIN FEATURES**

350 g/m<sup>2</sup>

 $65\ \%$  organic cotton /  $35\ \%$  post-consumer recycled polyester

3-ply brushed fleece, LSF (Low Shrinkage Fleece) fabric

Elasticated waist and leg hem

Side pockets