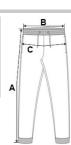

## SIZE SPECIFICATION (CM)

|                 | XS   | s     | М  | L     | XL   | 2XL   |
|-----------------|------|-------|----|-------|------|-------|
| Pcs./€          | 20   | 20    | 20 | 20    | 20   | 20    |
| Waist Width (B) | 30   | 33    | 36 | 39    | 42   | 45    |
| Outseam (A)     | 95,5 | 96,25 | 97 | 97,75 | 98,5 | 99,25 |
| Hip Width (C)   | 45   | 48    | 51 | 54    | 57   | 60    |