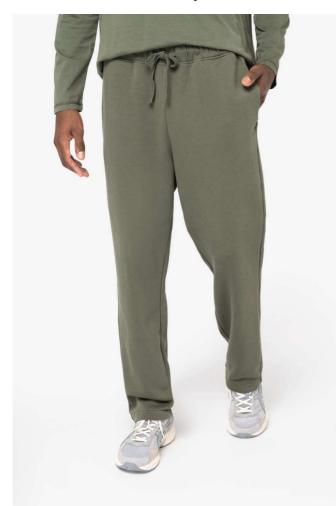

# NS723 UNISEX LOOSE JOGGING TROUSERS New

native **h** spirit

## MAIN FEATURES

 $300 \text{ g/m}^2$ 

85% organic cotton/15% post-consumer recycled polyester

Combed cotton

Casual fit

Enzyme-washed

3-ply brushed fleece LSF (Low Shrinkage Fleece: pre-shrunk fleece)

Elasticated belt

Flat drawstring with ribbed stitching finish

Embroidered eyelets

Side pockets and patch pocket on right-hand back

Single overstitching on the leg hem