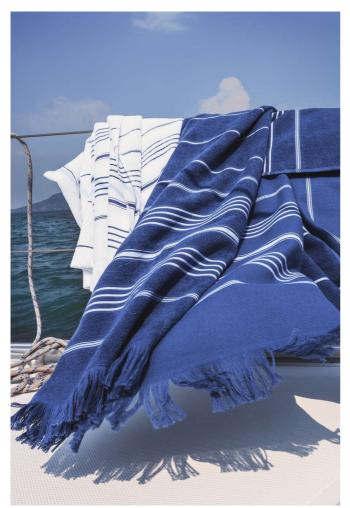

## **OL1000** OLIMA STRIPED BEACH&SPA PESHTEMAL TOWEL

## **MAIN FEATURES**

300 g/m<sup>2</sup>

96% cotton, 4% polyester

100% cotton main body, 100% polyester stripes

Terry on one side, flat on the other

Ideal for travel due to its lightweight and small volume

Good water absorption

Decorative polyester stripes

Olima woven label and tear away care label

No harmful substances! Certified according to STANDARD 100 by OEKO-TEX® Avoid using fabric softener because it reduces towels' water absorbency!

COLORS:

Light Navy/White

White/Light Navy

19 Aug 2025 16:12:15 Page 1 of 1