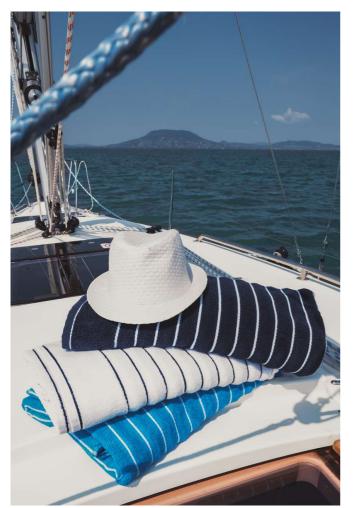

## **OL2000** OLIMA BEACH STRIPED TOWEL

#### **MAIN FEATURES**

 $600 \text{ g/m}^2$ 

Premium quality 600g/m2 beach towels, made from 20/2 ring-spun cotton

100% cotton main body, 100% polyester stripes

7cm wide bordures for embroidery

No harmful substances! Certified according to STANDARD 100 by OEKO-TEX®. Avoid using fabric softener because it reduces towels' water absorbency