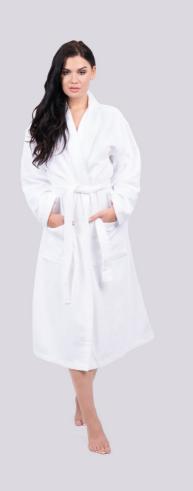

## **OL3300** OLIMA TERRY BATHROBE

### 330 g/m<sup>2</sup> 100% ring spun cotton Shawl collar for extra comfort Soft and highly absorbant Waistband with belt loops Hanging loop at neck Avoid using fabric softener because it reduces towels' water absorbency No harmful substances! Certified according to STANDARD 100 by OEKO-TEX® Suggested Decoration:

Embroidery Certifications:

**Country Of Origin:** Türkiye

🖅 2025 : **p. 400** 🖅 2024 : **p. 681** 