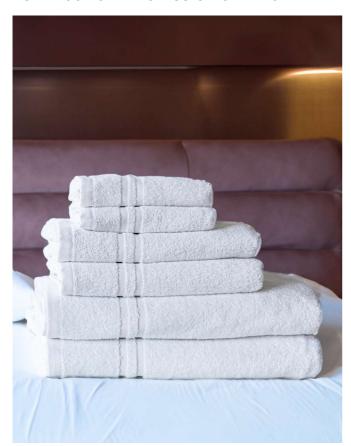

# **OLH400** OLIMA CLASSIC HOTEL TOWEL

### **MAIN FEATURES**

400 g/m<sup>2</sup>

100% ring spun 16/1 cotton, hotel quality towel

Soft, absorbent and durable

It withstands often washing at 95 degrees

Double stitching on sides

The towel is decorated with 2 narrow border stripes at each end for an elegant look

Guest and Hand towel - Hanger on shorter sides

Bath towel - Hanger on longer sides

No harmful substances!

Certified according to STANDARD 100 by OEKO-TEX®