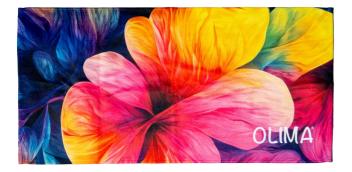

# **OLSUB350** OLIMA SUBLIMATION TOWEL

### **MAIN FEATURES**

 $350 \text{ g/m}^2$ 

Double face towel with 100% cotton terry on one side and 100% polyester microfibre for sublimation on the other side

Tear-away label

Without hangerloop

No harmful substances! Certified according to STANDARD 100 by OEKO-TEX®

#### Suggested Decoration:

Sublimation

**Certifications:** 