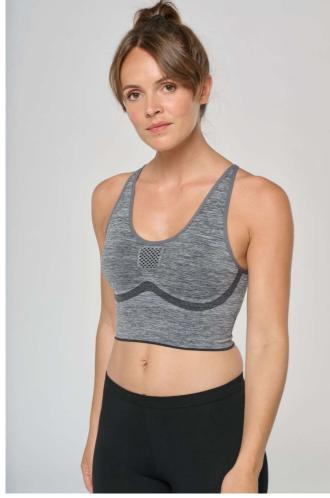

# PA031 LADIES' SEAMLESS ADJUSTABLE SPORTS BRA Outlet

#### 295 g/m<sup>2</sup>

48% polyamide / 41% polyester / 11% elastane

 $\label{eq:constraint} \text{Double layer ergonomic seamless knitting technology for excellent support and comfort}$ 

Adjustable straps and removable preformed cups

Specially designed for multi sports activities

#### COLORS:

Storm Grey Melange