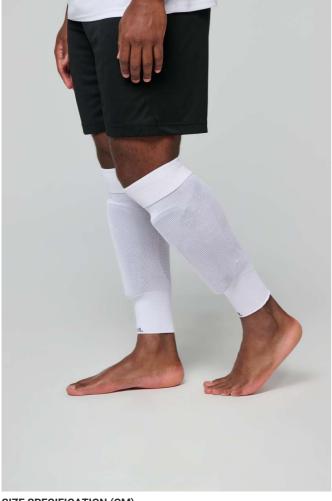

# PA095 UNISEX SPORT LEGWARMERS New

### 78 g/m<sup>2</sup>

92% polyester / 8% elastodiene

Stretch lining for extra comfort

Tightened knit at the top and bottom of the legging for optimum support

Delivered in individual packaging and cardboard box, ready to hang on the shelf