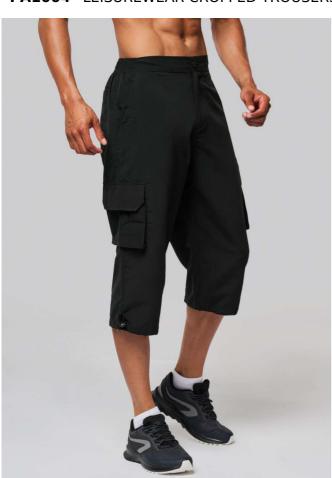

## PA1004 LEISUREWEAR CROPPED TROUSERS Outlet

### **MAIN FEATURES**

110 g/m<sup>2</sup>

100% polyester

Microfibre peach-skin feel

Front: 2 Italian pockets + 2 gusseted pockets with side flap

Back: 2 pockets with tear release fastening

Elasticated waist with button and zip fastening

Adjustable hem with drawcord stopper