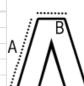

#### SIZE SPECIFICATION (CM)

|                 | XS     | S      | М      | L      | XL     | 2XL    | 3XL    |
|-----------------|--------|--------|--------|--------|--------|--------|--------|
| Pcs./€          | 20     | 20     | 20     | 20     | 20     | 20     | 20     |
| Waist Width (B) | 33     | 35     | 37     | 39     | 42     | 45     | 48     |
| Inseam (A)      | 76.50  | 77     | 77.50  | 78     | 78.50  | 79     | 79.50  |
| Outseam (A)     | 101.10 | 102.20 | 103.30 | 104.40 | 105.50 | 106.60 | 107.70 |
| Hip Width (C)   | 45     | 48     | 51     | 54     | 57     | 60     | 63     |