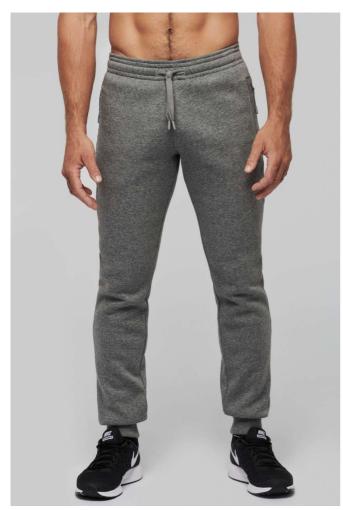

### PA1012 ADULT MULTISPORT JOGGING PANTS WITH POCKETS

#### **MAIN FEATURES**

280 g/m<sup>2</sup>

65% polyester / 35% cotton

Brushed fleece

Elasticated waistband with matching drawstring

For extra comfort, the inside of the waist features a contrasted soft-feel elasticated band with fluorescent piping

2 zipped decorative side pockets, mesh knit pocket bag and 1 contrasting fluorescent phone pocket

1 back patch pocket

2x2 rib cuffed leg ends

#### COLORS:

Black

Grey Heather

Sporty Navy

7 Sep 2025 20:01:17 Page 1 of 1