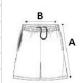

#### **SIZE SPECIFICATION (CM)**

|                 | xs    | S     | М     | L     | XL | 2XL   | 3XL   |
|-----------------|-------|-------|-------|-------|----|-------|-------|
| Pcs./€          | 20    | 20    | 20    | 20    | 20 | 20    | 20    |
| Waist Width (B) | 33    | 35    | 37    | 39    | 42 | 45    | 48    |
| Inseam (A)      | 27.20 | 27.40 | 27.60 | 27.80 | 28 | 28.20 | 28.40 |
| Outseam (A)     | 51    | 52    | 53    | 54    | 55 | 56    | 57    |
| Hip Width (C)   | 45    | 48    | 51    | 54    | 57 | 60    | 63    |