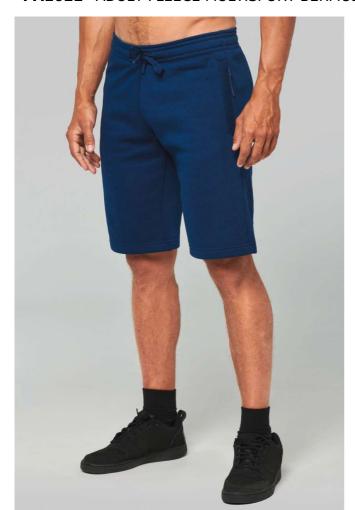

## PA1022 ADULT FLEECE MULTISPORT BERMUDA SHORTS

#### **MAIN FEATURES**

280 g/m<sup>2</sup>

65% polyester / 35% cotton

Brushed fleece

Elasticated waistband with matching drawstring

For extra comfort, the inside of the waist features a contrasted soft-feel elasticated band with fluorescent piping

2 zipped decorative side pockets, mesh knit pocket bag and a contrasting fluorescent phone pocket

1 patch back pocket

Twin needle hem

Certifications:

100

**Country Of Origin:** 

Bangladesh

**2025** : **p. 294 2024** : **p. 539** 