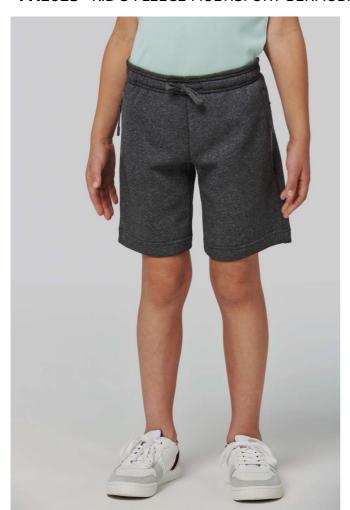

# PA1023 KID'S FLEECE MULTISPORT BERMUDA SHORTS

## **MAIN FEATURES**

280 g/m<sup>2</sup>

65% polyester / 35% cotton

Brushed fleece

Elasticated waistband with matching drawstring

For extra comfort, the inside of the waist features a contrasted soft-feel elasticated band with fluorescent piping

2 zipped decorative side pockets, mesh knit pocket bag and a contrasting fluorescent phone pocket

1 back patch pocket

Twin needle hem