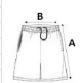

## SIZE SPECIFICATION (CM)

|                 | 6/8   | 8/10  | 10/12 | 12/14 |
|-----------------|-------|-------|-------|-------|
| Pcs./₩          | 20    | 20    | 20    | 20    |
| Waist Width (B) | 27    | 29    | 31    | 32    |
| Inseam (A)      | 16.40 | 19.30 | 22.20 | 25    |
| Outseam (A)     | 34    | 38    | 42    | 46    |
| Hip Width (C)   | 38    | 40    | 42    | 44    |