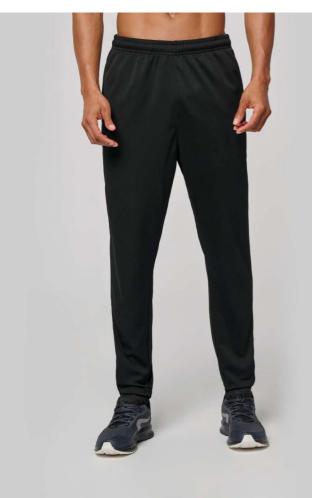

# PA1040 - ADULT TRAINING PANT

# PA1040 ADULT TRAINING PANT

#### 200 g/m<sup>2</sup>

100% matte polyester interlock

Slim fit

2 zipped side pockets

Elasticated waistband with round drawstring and rubber tip on the inner waistband Zipped leg hems with twin-needle finish Detachable brand label for easy decoration access