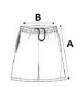

### SIZE SPECIFICATION (CM)

|                 | XS | S  | М  | L  | XL | 2XL | 3XL |
|-----------------|----|----|----|----|----|-----|-----|
| Pcs./₽          | 25 | 25 | 25 | 25 | 25 | 25  | 25  |
| Waist Width (B) | 31 | 33 | 35 | 37 | 39 | 41  | 43  |
| Outseam (A)     | 55 | 56 | 58 | 59 | 61 | 62  | 64  |
| Hip Width (C)   | 50 | 53 | 56 | 59 | 62 | 65  | 68  |