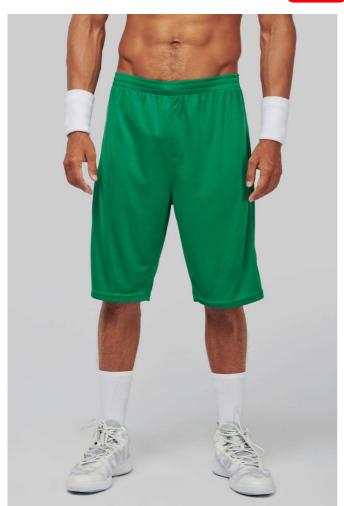

#### **MAIN FEATURES**

150 g/m<sup>2</sup>

100% polyester

Elasticated waist with drawcord

Contrast piping at the front and back

Twin needle finishing at the hem

#### COLORS:

Black Dark Kelly Green Sporty Navy Sporty Red Sporty Royal Blue White

20 Aug 2025 00:12:35 Page 1 of 1