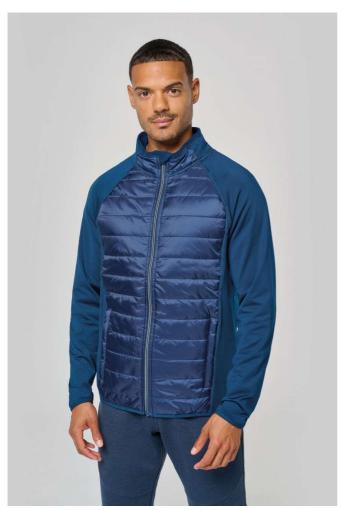

# PA233 DUAL-FABRIC SPORTS JACKET

# **MAIN FEATURES**

195 g/m<sup>2</sup>

Outer: 100% polyamide ripstop body

90% polyester/10% elastane sleeves and back (Marl grey/ Sporty navy: 100% polyester)

Inner padding: 100% polyester

Ultra-comfortable fabric with water-repellent treatment

2 zipped front pockets

Contrast zip

Elasticated binding at neck, sleeves and hem