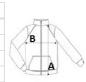

# **SIZE SPECIFICATION (CM)**

|                   | XS    | S     | М     | L     | XL    | 2XL   | 3XL   |
|-------------------|-------|-------|-------|-------|-------|-------|-------|
| Pcs./₽            | 10    | 10    | 10    | 10    | 10    | 10    | 10    |
| Body Length (A)   | 66    | 68    | 70    | 72    | 74    | 76    | 78.75 |
| Chest Width (B)   | 46.50 | 49.50 | 52.50 | 55.50 | 58.50 | 61.50 | 65.50 |
| Sleeve Length (C) | 72.25 | 75    | 77.75 | 80.50 | 83.25 | 86    | 89.50 |