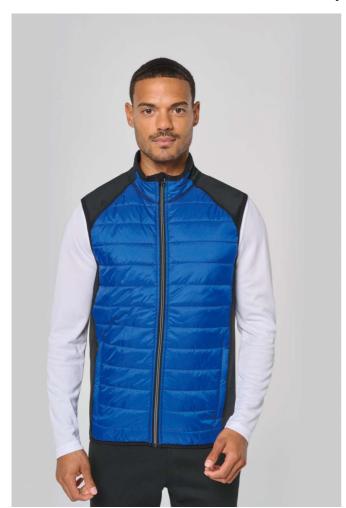

# PA235 DUAL-FABRIC SLEEVELESS SPORTS JACKET

# **MAIN FEATURES**

195 g/m<sup>2</sup>

Outer: 100% polyamide ripstop body with water-repellent treatment

90% polyester/10% elastane sides and back

(Marl Grey/Sporty Navy: 100% polyester)

100% polyester padding

Extremely comfortable fabric

2 zipped front pockets

Contrasting zip fastening

Elasticated binding at the armholes and hem

1 zip access on the left side for decoration

### COLORS:

Black/Black

Sporty Grey/Black

Sporty Navy/Sporty

30 Jul 2025 14:03:16 Page 1 of 1