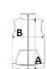

# **SIZE SPECIFICATION (CM)**

|                 | XS | S  | М  | L  | XL | 2XL | 3XL |
|-----------------|----|----|----|----|----|-----|-----|
| Pcs./₩          | 15 | 15 | 15 | 15 | 15 | 15  | 15  |
| Body Length (A) | 66 | 68 | 70 | 72 | 74 | 76  | 78  |
| Chest Width (B) | 46 | 49 | 52 | 55 | 58 | 61  | 64  |