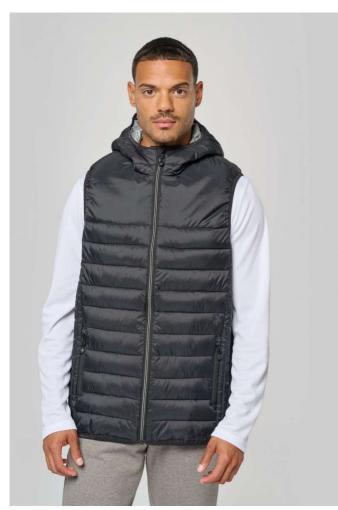

## **MAIN FEATURES**

100% polyamide (Marl dark grey: 70% polyamide/30% polyester)

Polyester inner padding

Warm and ultra-lightweight

Folds up into storage bag

Decorative front zip fastening

2 front zipped pockets, including one with a fluorescent phone pocket

Earphone access

Contrasting lining and hood

Elasticated binding on edges

## COLORS:

Black

19 Aug 2025 19:19:14 Page 1 of 1