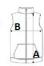

## SIZE SPECIFICATION (CM)

|                 | XS    | S     | М     | L     | XL    | 2XL   | 3XL   |
|-----------------|-------|-------|-------|-------|-------|-------|-------|
| Pcs./€          | 15    | 15    | 15    | 15    | 15    | 15    | 15    |
| Body Length (A) | 69.50 | 71.50 | 73.50 | 75.50 | 77.50 | 79.50 | 81.50 |
| Chest Width (B) | 51    | 54    | 57    | 60    | 63    | 66    | 69    |