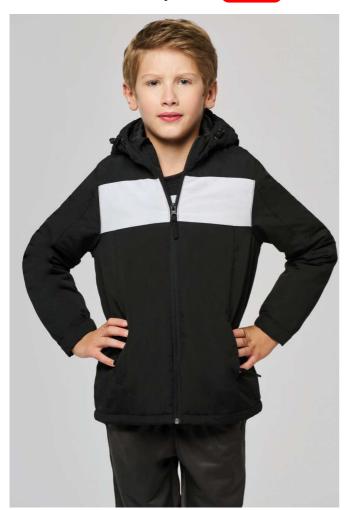

### **MAIN FEATURES**

110 g/m<sup>2</sup>

100% polyester outer with water repellent treatment and peach-skin feel

100% polyester taffeta lining

Zip fastening

2 zipped side pockets and 1 inner pocket

Contrasting front band

3-part quilted hood with stoppers

1 name label inside the right-hand chest

1 zip at chest and 1 zip at hem for decoration access

#### **COLORS:**

Black/White

20 Aug 2025 00:12:27 Page 1 of 1