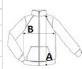

## SIZE SPECIFICATION (CM)

|                   | 8/10 |
|-------------------|------|
| Pcs./€            | 5    |
| Body Length (A)   | 58   |
| Chest Width (B)   | 45   |
| Sleeve Length (C) | 50   |