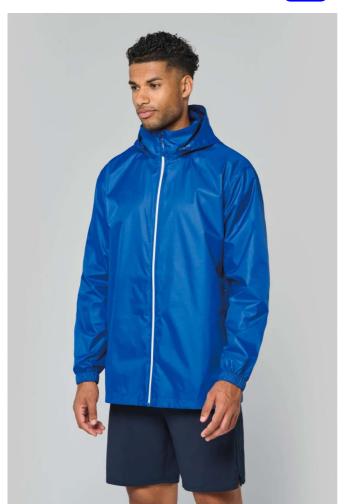

## **MAIN FEATURES**

80 g/m<sup>2</sup>

100% mat 210T PU-coated polyester

Waterproof fabric 1500 mm

Waterproof heat-sealed shoulder seams and hood

2 zipped side pockets and zip puller

2 inner pockets

Front fastening with contrasting zip

Adjustable hood with stoppers in collar with tearrelease placket

Elasticated cuffs

Detachable brand label