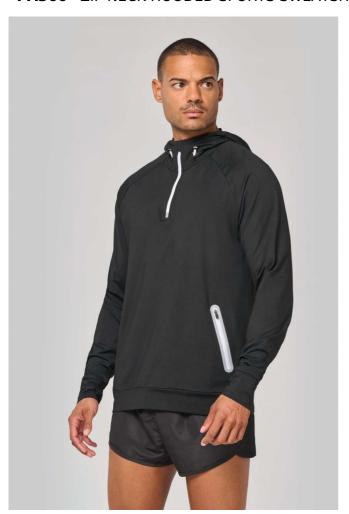

## PA360 ZIP NECK HOODED SPORTS SWEATSHIRT

### **MAIN FEATURES**

200 g/m<sup>2</sup>

90% polyester / 10% elastane

Ultra-soft brushed jersey fabric

Raglan sleeves

2 reflective zip pockets

White zips for Navy colourway, Black zips and cords for Red colourway and Sport Grey Melange and Lime zips and cords for Dark Grey colourway