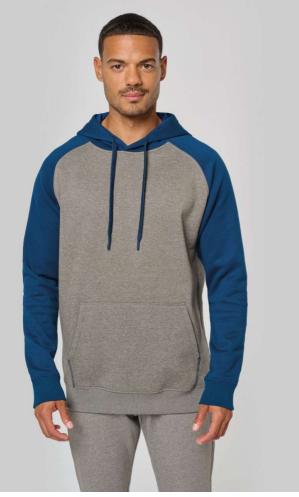

## PA369 ADULT TWO-TONE HOODED SWEATSHIRT

### MAIN FEATURES

280 g/m<sup>2</sup> 65% polyester / 35% cotton Brushed fleece Contrasting raglan sleeves and hood Matching mesh lined hood Kangaroo pockets with fluorescent phone pocket Earphone access Double layer 2x2 ribbed cuffs and hem

#### COLORS:

Grey Heather/Wine

Grey Heather/Black Grey Heather/Sporty Grey Heather/Sporty Grey Heather/Sporty