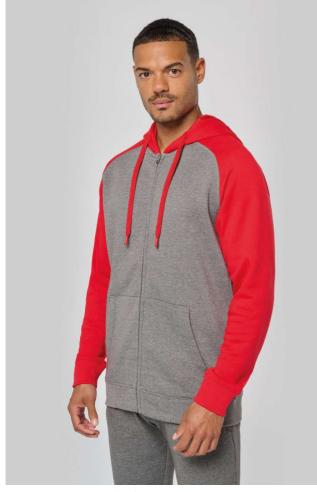

# PA380 UNISEX TWO-TONE ZIPPED HOODED FLEECE JACKET

## MAIN FEATURES

280 g/m<sup>2</sup> 65% polyester / 35% cotton Brushed fleece Zip fastening Contrasting raglan sleeves and hood Hood lined in matching mesh knit Kangaroo pockets with fluorescent phone pocket Earphone access 2 x 2 double layer ribbed cuffs and hem Suggested Decoration: Embroidery

### COLORS:

Grey Heather/Black

Grey Heather/Sporty