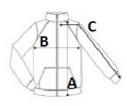

### SIZE SPECIFICATION (CM)

|                   | XS    | S     | м     | L     | XL    | 2XL   | 3XL   | 4XL   |
|-------------------|-------|-------|-------|-------|-------|-------|-------|-------|
| Pcs./📦            | 25    | 25    | 25    | 25    | 25    | 25    | 25    | 25    |
| Body Length (A)   | 66.50 | 68.50 | 70.50 | 72.50 | 74.50 | 76.50 | 78.50 | 80.50 |
| Chest Width (B)   | 49    | 52    | 55    | 58    | 61    | 64    | 67    | 70    |
| Sleeve Length (C) | 72.25 | 77    | 78.75 | 80.50 | 82.25 | 84    | 85.75 | 87.50 |