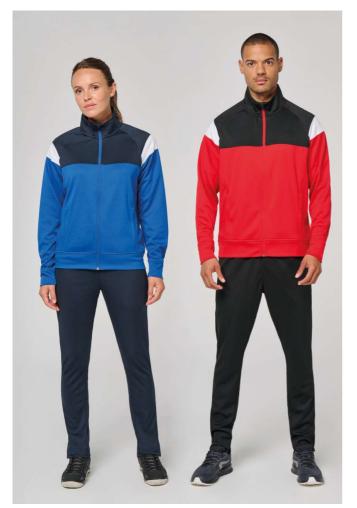

## PA390 ADULT ZIPPED TRACKSUIT JACKET

#### 200 g/m<sup>2</sup>

100% matte polyester interlock Straight fit Front fastening with reverse zip in tone-on-tone nylon Raglan sleeves with contrasting shoulder inserts Contrasting chest and shoulder cut-out 2 zipped front pockets Textured fabric inserts on the sides and back Zip cover at the upper neckline for added comfort

COLORS:

Black/Sporty Grey

Dark Royal Blue/Navy

Navy

Sporty Red/Black