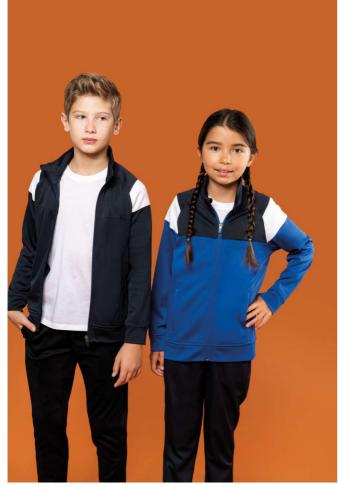

### PA391 KIDS ZIPPED TRACKSUIT JACKET

#### 200 g/m<sup>2</sup>

100% matte polyester interlock Straight fit Front fastening with reverse zip in tone-on-tone nylon Raglan sleeves with contrasting shoulder inserts Contrasting chest and shoulder cut-out Stitched band in the main fabric on the cuffs and waistband 2 zipped front pockets Textured fabric inserts on the sides and back Zip cover at the upper neckline for added comfort Detachable brand label for easy decoration access **Certifications:** 