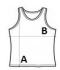

### **SIZE SPECIFICATION (CM)**

|                 | XS  | S   | M   | L   |
|-----------------|-----|-----|-----|-----|
| Pcs./₽          | 100 | 100 | 100 | 100 |
| Body Length (A) | 60  | 62  | 64  | 66  |
| Chest Width (B) | 40  | 43  | 46  | 49  |