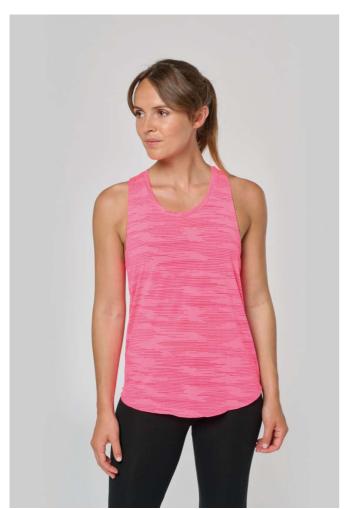

### **MAIN FEATURES**

135 g/m<sup>2</sup>

65% polyester / 35% viscose - Fluid jersey fabric with slub effect

Loose fit

Large armholes and racer back

Round neckline with taped neck

Slightly rounded hem

Certifications:

#### COLORS:

Black Fluorescent Pink White

19 Aug 2025 22:01:26 Page 1 of 1