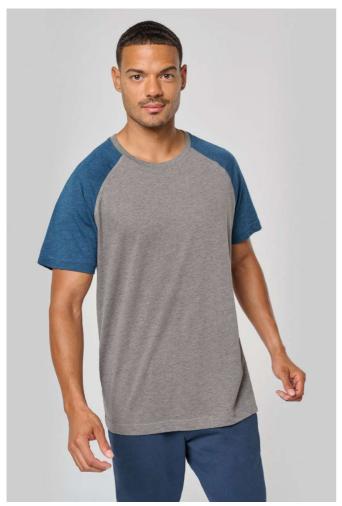

# PA4010 ADULT TRIBLEND TWO-TONE SPORTS SHORT-SLEEVED T-SHIRT

## **MAIN FEATURES**

130 g/m<sup>2</sup>

50% cotton / 38% polyester / 12% viscose

Crew neckline

Contrasting taped neck and sleeves

Twin needle finish at cuffs and hem

Certifications:

STANDARD 100

## COLORS:

Grey Heather/Sporty Red Heather/Sporty Red Heather/Sporty Royal Blue Heather

19 Aug 2025 22:01:38 Page 1 of 1