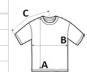

## **SIZE SPECIFICATION (CM)**

|                   | S     | М  | L     | XL | 2XL   | 3XL |
|-------------------|-------|----|-------|----|-------|-----|
| Pcs./₽            | 50    | 50 | 50    | 50 | 50    | 50  |
| Body Length (A)   | 70    | 72 | 74    | 76 | 78    | 80  |
| Chest Width (B)   | 50    | 53 | 56    | 59 | 62    | 65  |
| Sleeve Length (C) | 33.50 | 35 | 36.50 | 38 | 39.50 | 41  |