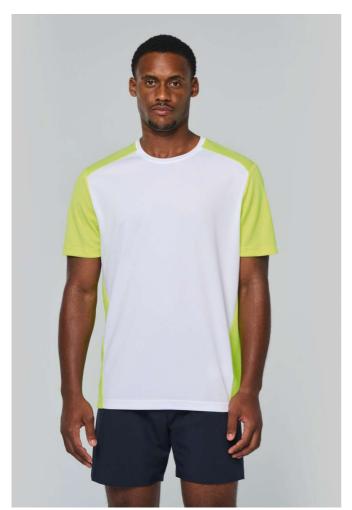

# PA4014 MEN'S ECO-FRIENDLY TWO-TONE SPORT T-SHIRT New

## **MAIN FEATURES**

130 g/m<sup>2</sup>

100% post-consumer recycled birdseye polyester

Light quickdrying fabric

Straight fit

rew neckline with taped neck

Set-in sleeves

Contrasting cut-outs on shoulders, sleeves, back and front bias panel

Twin needle finish at cuff and hem

Detachable brand label

Certifications:

#### COLORS:

White/Black

White/Fluorescent Yellow

20 Aug 2025 00:11:19 Page 1 of 1