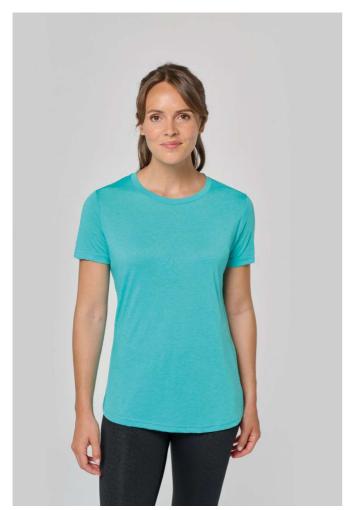

# PA4021 LADIES' TRIBLEND ROUND NECK SPORTS T-SHIRT

## **MAIN FEATURES**

130 g/m<sup>2</sup>

50% polyester/25% cotton/25% viscose

Jersey fabric

Anti-pilling treated

Round neckline

Straight fit

Tone-on-tone shoulder-to-shoulder tape

Twin-needle stitch at cuffs and hem

Tubular finish at bottom hem and cuffs

Tear-off brand label for ease of rebranding

(Example of branding, sold blank)

Certifications: