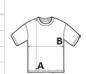

### SIZE SPECIFICATION (CM)

|                   | XS    | S     | М     | L     | XL    | 2XL   | 3XL   |
|-------------------|-------|-------|-------|-------|-------|-------|-------|
| Pcs./€            | 50    | 50    | 50    | 50    | 50    | 50    | 50    |
| Body Length (A)   | 68.20 | 70.30 | 72.40 | 74.50 | 76.60 | 79.50 | 82.40 |
| Chest Width (B)   | 45.50 | 48.50 | 51.50 | 54.50 | 57.50 | 61.50 | 65.50 |
| Sleeve Length (C) | 34.20 | 36.10 | 38    | 39.90 | 41.80 | 44.25 | 46.70 |