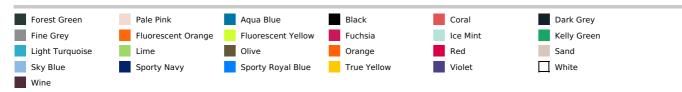

neck tape

Raglan sleeves with with topstitch detailing

Twin needle finishing at the neck, cuffs and hem

#### Suggested Decoration:

Sublimation

### Certifications:



STANDARD 100

### **Country Of Origin:**

China, Bangladesh, Ethiopia



**2025** : **p. 284 2024** : **p. 527** 



### SIZE SPECIFICATION (CM)

|                   | XS    | S     | М     | L     | XL    | 2XL   | 3XL   |
|-------------------|-------|-------|-------|-------|-------|-------|-------|
| Pcs./€            | 50    | 50    | 50    | 50    | 50    | 50    | 50    |
| Body Length (A)   | 68.20 | 70.30 | 72.40 | 74.50 | 76.60 | 79.50 | 82.40 |
| Chest Width (B)   | 45.50 | 48.50 | 51.50 | 54.50 | 57.50 | 61.50 | 65.50 |
| Sleeve Length (C) | 34.20 | 36.10 | 38    | 39.90 | 41.80 | 44.25 | 46.70 |



## COLORS:



19 Aug 2025 19:19:11 Page 1 of 1