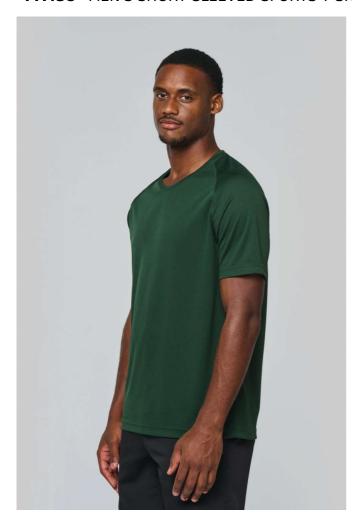

## PA438 MEN'S SHORT-SLEEVED SPORTS T-SHIRT

## **MAIN FEATURES**

140 g/m<sup>2</sup>

100% polyester

Quick-drying lightweight fabric

Crew neck with neck tape

Raglan sleeves with with topstitch detailing

Twin needle finishing at the neck, cuffs and hem