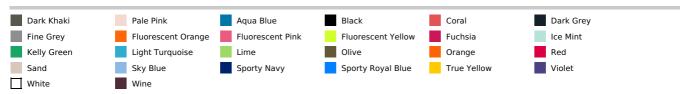

0 g/m<sup>2</sup>

100% polyester

Quick-drying lightweight fabric

Crew neck with neck tape

Raglan sleeves with with topstitch detailing

Twin needle finishing at the neck, cuffs and hem

#### Suggested Decoration:

Sublimation

#### Certifications:



STANDARD 100

#### **Country Of Origin:**

China, Bangladesh, Ethiopia



**2025**: **p. 284 2024**: **p. 527** 



#### SIZE SPECIFICATION (CM)

|                   | XS | S     | М     | L     | XL | 2XL   |
|-------------------|----|-------|-------|-------|----|-------|
| Pcs./€            | 50 | 50    | 50    | 50    | 50 | 50    |
| Body Length (A)   | 62 | 64.25 | 66.50 | 68.75 | 71 | 73.25 |
| Chest Width (B)   | 42 | 45    | 48    | 51    | 54 | 57    |
| Sleeve Length (C) | 26 | 27.75 | 29.50 | 31.25 | 33 | 34.75 |



## COLORS:



19 Aug 2025 22:02:24 Page 1 of 1