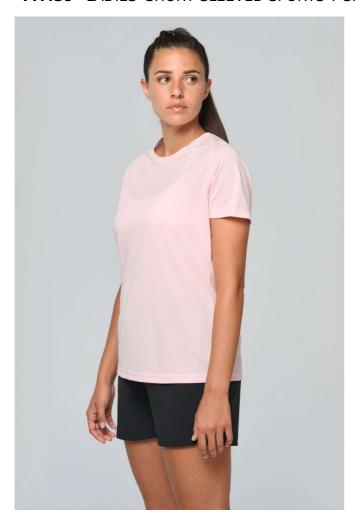

## PA439 LADIES' SHORT-SLEEVED SPORTS T-SHIRT

### **MAIN FEATURES**

140 g/m<sup>2</sup>

100% polyester

Quick-drying lightweight fabric

Crew neck with neck tape

Raglan sleeves with with topstitch detailing

Twin needle finishing at the neck, cuffs and hem