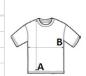

#### SIZE SPECIFICATION (CM)

|                   | XS | S     | М     | L     | XL | 2XL   |
|-------------------|----|-------|-------|-------|----|-------|
| Pcs./€            | 50 | 50    | 50    | 50    | 50 | 50    |
| Body Length (A)   | 62 | 64.25 | 66.50 | 68.75 | 71 | 73.25 |
| Chest Width (B)   | 42 | 45    | 48    | 51    | 54 | 57    |
| Sleeve Length (C) | 26 | 27.75 | 29.50 | 31.25 | 33 | 34.75 |