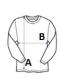

## SIZE SPECIFICATION (CM)

|                   | S     | М     | L     | XL    | 2XL   |
|-------------------|-------|-------|-------|-------|-------|
| Pcs./€            | 25    | 25    | 25    | 25    | 25    |
| Body Length (A)   | 68.75 | 70.75 | 72.75 | 74.75 | 77.50 |
| Chest Width (B)   | 48    | 51    | 54    | 57    | 61    |
| Sleeve Length (C) | 61    | 63    | 65    | 67    | 69.25 |