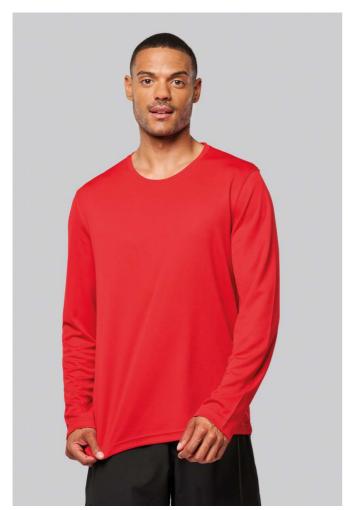

# PA443 MEN'S LONG-SLEEVED SPORTS T-SHIRT

# PROACT.®

## **MAIN FEATURES**

140 g/m<sup>2</sup>

100% polyester

Quick-drying lightweight fabric

Crew neck with neck tape

Twin needle finishing at the neck, cuffs and hem