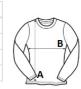

#### SIZE SPECIFICATION (CM)

|                   | XS    | S     | M     | L     | XL    |
|-------------------|-------|-------|-------|-------|-------|
| Pcs./₽            | 25    | 25    | 25    | 25    | 25    |
| Body Length (A)   | 63.50 | 65    | 66.50 | 68    | 70.25 |
| Chest Width (B)   | 42    | 44    | 46    | 48    | 51    |
| Sleeve Length (C) | 68.25 | 69.75 | 71.25 | 72.75 | 74.75 |