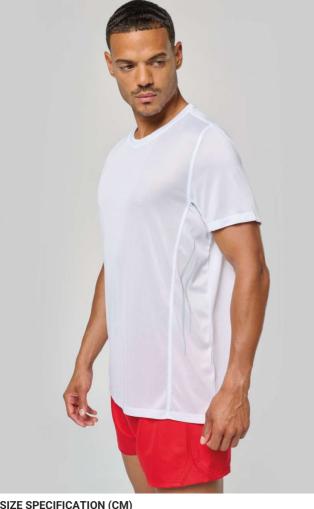

## PA465 MEN'S SHORT-SLEEVED SPORTS T-SHIRT Outlet

#### 145 g/m<sup>2</sup>

50% Top Cool® polyester/50% polyester

Breathable lightweight fabric

Wicking fabric on back for comfort and performance

Front and back reflective design details

Short sleeves with front and back contrast piping

Contrast taped neck

Certified STANDARD 100 by OEKO-TEX®N° CQ1007/7, IFTH