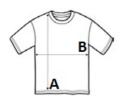

#### SIZE SPECIFICATION (CM)

|                   | S     | М     | L     | XL    | 2XL   | 3XL |
|-------------------|-------|-------|-------|-------|-------|-----|
| Pcs./             | 25    | 25    | 25    | 25    | 25    | 25  |
| Body Length (A)   | 68.50 | 70.50 | 72.50 | 74.50 | 76.50 | 0   |
| Chest Width (B)   | 47    | 50    | 53    | 56    | 59    | 0   |
| Sleeve Length (C) | 20.50 | 21.50 | 22.50 | 23.50 | 24.50 | 0   |