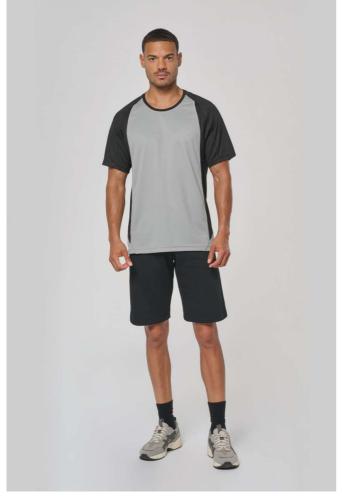

## COLORS:

Fine Grey/Black

Lime/Dark Grey White/Fine Grey

White/Red

## MAIN FEATURES

140 g/m<sup>2</sup> 100% polyester Lightweight fabric Contrast raglan sleeves Topstitch details at the cuffs Twin needle finishing at the cuffs, neck and hem Certified STANDARD 100 by OEKO-TEX®N° CQ1007/7, IFTH