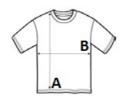

## PA467 UNISEX TWO-TONE SHORT-SLEEVED T-SHIRT Outlet

SIZE SPECIFICATION (CM)

| Size | Pcs./ | Body Length (A) Chest Width (B) Sleeve Length (C) |       |       |
|------|-------|---------------------------------------------------|-------|-------|
| S    | 50    | 70.50                                             | 48.50 | 35.50 |
| М    | 50    | 72.50                                             | 51.50 | 37.50 |
| L    | 50    | 74.50                                             | 54.50 | 39.50 |
| XL   | 50    | 76.50                                             | 57.50 | 41.50 |
| 2XL  | 50    | 78.50                                             | 60.50 | 43.50 |