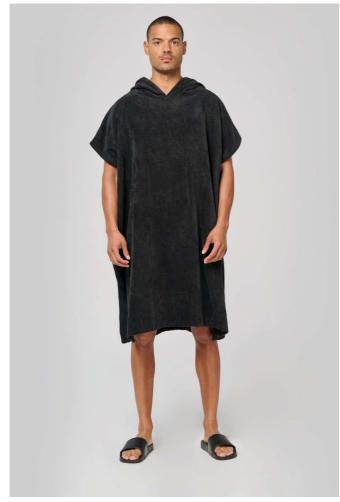

# PA581 UNISEX HOODED TOWELLING PONCHO

## MAIN FEATURES

| 300 g/m <sup>2</sup>                        |
|---------------------------------------------|
| 100% cotton                                 |
| Made from 100% organic cotton               |
| Terry fabric                                |
| Front crossed hood                          |
| Large open central pocket inside garment    |
| 2 side openings at mid-beight to facilitate |

2 side openings at mid-height to facilitate dressing and undressing

2 side slits with reinforced seams

Half-moon finish at the neckline to facilitate decoration access inside

Tear-away brand label

**Certifications:** 