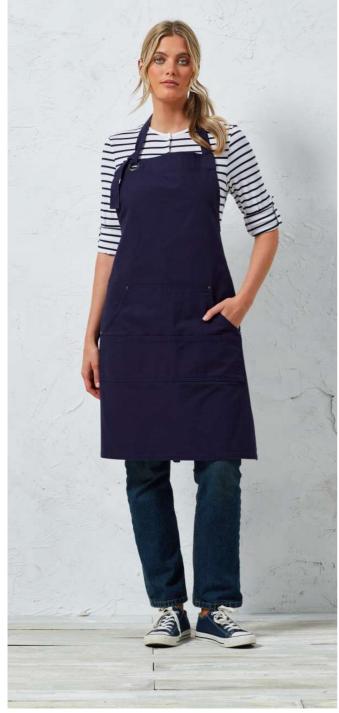

## PR137 'CALIBRE' HEAVY COTTON CANVAS POCKET APRON

#### 320gsm Features

Four stitched pocket compartments Riveted pocket detail Oversized eyelet for neckband Heavyweight and durable Top Pockets: 24cm width, 27cm depth Bottom Pockets: 24cm width, 16cm depth