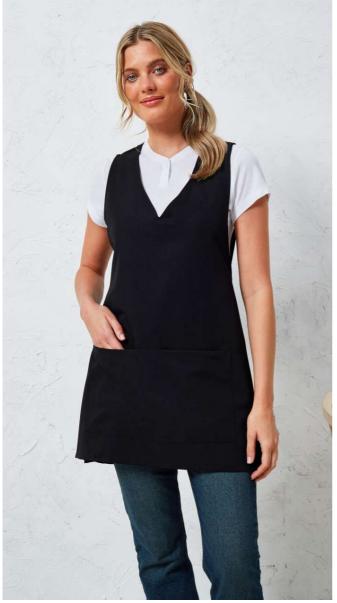

# PR177 'TULIP' WRAP AROUND TUNIC

## MAIN FEATURES

185 g/m<sup>2</sup> Fabric 100% Polyester plain weave 185gsm Features Over the head style Front to back wrap around Center front pocket

Self-fabric ties V-neck

Pocket Measurement: 39cm width, 21cm depth