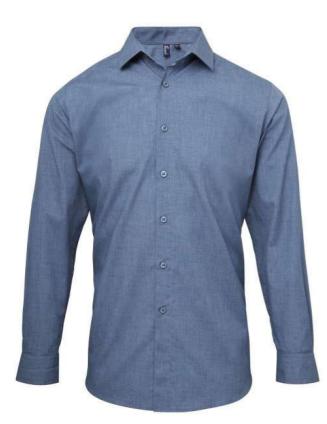

### 105 g/m<sup>2</sup> **Fabric** 65% Polyester, 35% Cotton Plain Weave 105gsm **Features** Soft collar styling Cross dye textured fabric appearance

Roll-up sleeve option with button fastening on the upper arm

#### COLORS:

Grey Denim

Indigo Denim