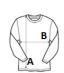

# **SIZE SPECIFICATION (CM)**

|                 | XS | S  | М  | L  | XL | 2XL | 3XL |
|-----------------|----|----|----|----|----|-----|-----|
| Pcs./€          | 36 | 36 | 36 | 36 | 36 | 36  | 36  |
| Body Length (A) | 68 | 70 | 72 | 74 | 76 | 78  | 80  |
| Chest Width (B) | 50 | 54 | 58 | 62 | 66 | 70  | 74  |