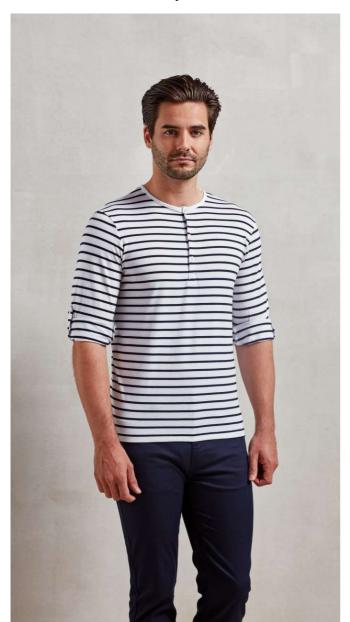

# PR218 MEN'S LONG JOHN ROLL SLEEVE TEE

#### Fabric

82% Polyester, 14% Viscose, 4% Elastane

Single jersey fabric

White/Navy, Yarn Dyed stripe detail

#### Features

Roll-sleeve with button and tab fastening on the upper arm

Round neck three button placket

Ribbed bound neck and cuffs

Soft and stretchy fabric feel