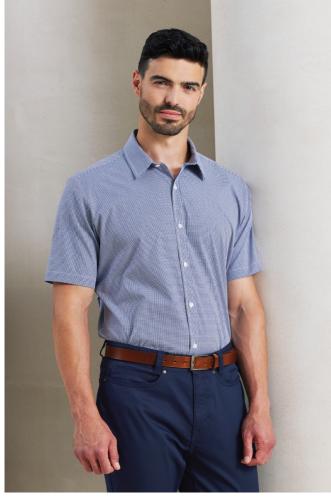

# PR221 MEN'S SHORT SLEEVE GINGHAM COTTON MICROCHECK SHIRT

#### 115gsm Features

Charming Gingham Microcheck pattern Soft collar styling

Short sleeves Modern fit