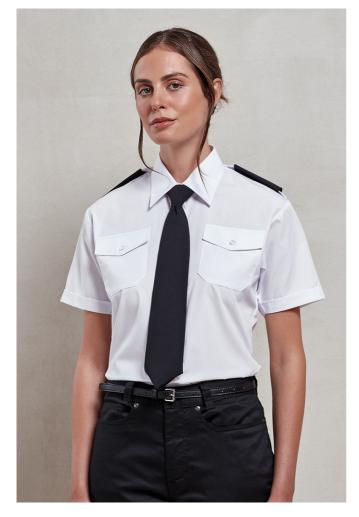

# PR312 WOMEN'S SHORT SLEEVE PILOT SHIRT

#### 115gsn

Features Formal collar styling

Two Mitred button down chest pockets

Combined pen pocket on left chest pocket

Tabs for application of Epaulettes on the shoulders Tailored fit

Easy care

#### COLORS:

Black

White