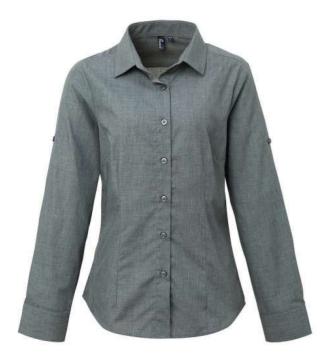

# PR317 WOMEN'S CROSS-DYE ROLL SLEEVE POPLIN BAR SHIRT Outlet

#### **Features**

Soft collar styling

Cross-dye textured fabric appearance

Roll-up sleeve option with button fastening on the upper arm

Bust and back darts

Curved hem

## **COLORS:**

Grey Denim

24 Aug 2025 01:24:36 Page 1 of 1