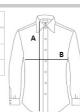

## **SIZE SPECIFICATION (CM)**

|                 | S     | М  | L     | XL | 2XL   | 3XL |
|-----------------|-------|----|-------|----|-------|-----|
| Pcs./€          | 24    | 24 | 24    | 24 | 24    | 24  |
| Body Length (A) | 66    | 67 | 68    | 69 | 70    | 71  |
| Chest Width (B) | 48.50 | 51 | 53.50 | 56 | 58.50 | 61  |