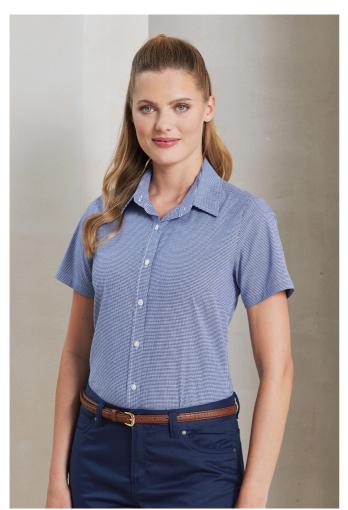

# PR321 WOMEN'S SHORT SLEEVE GINGHAM MICROCHECK SHIRT

#### Fabric

100% Cotton Yarn Dyed Poplin

115gsm

#### Features

Charming Gingham check pattern

Soft collar styling

Bust and back darts

Curved hem

Modern fit

### **COLORS:**

■ Black/White ■ Navy/White ■ Red/White ■ Light Blue/White

20 Aug 2025 02:36:27 Page 1 of 1