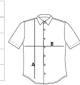

# SIZE SPECIFICATION (CM)

|                 | XS | S     | М  | L     | XL | 2XL   | 3XL |  |
|-----------------|----|-------|----|-------|----|-------|-----|--|
| Pcs./€          | 24 | 24    | 24 | 24    | 24 | 24    | 24  |  |
| Body Length (A) | 65 | 66    | 67 | 68    | 69 | 70    | 71  |  |
| Chest Width (B) | 46 | 48.50 | 51 | 53.50 | 56 | 58.50 | 61  |  |
| Neckline length | 40 | 41.50 | 43 | 44.50 | 46 | 47.50 | 49  |  |