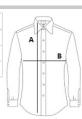

## SIZE SPECIFICATION (CM)

|                 | XS | S     | М  | L     | XL | 2XL   |
|-----------------|----|-------|----|-------|----|-------|
| Pcs./€          | 24 | 24    | 24 | 24    | 24 | 24    |
| Body Length (A) | 65 | 66    | 67 | 68    | 69 | 70    |
| Chest Width (B) | 46 | 48.50 | 52 | 53.50 | 56 | 58.50 |