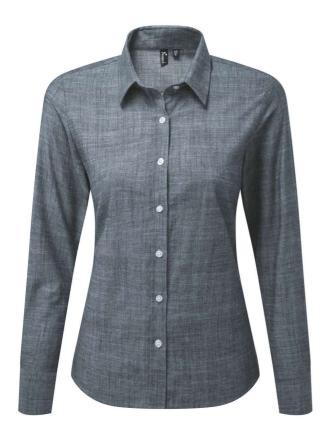

# PR345 WOMEN'S COTTON SLUB CHAMBRAY LONG SLEEVE SHIRT Outlet

#### Fabric

100% Cotton Slub Chambray

115gsm

#### **Features**

Slub yarn effect for texture and personality in the fabric

Soft collar styling

Two-button cuff

Bust and back darts

Modern fit

### **COLORS:**

Grey

Indigo

Red

Page 1 of 1 20 Aug 2025 05:25:36